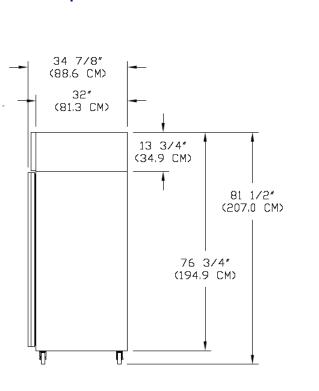

### **External Dimensions:**

27-1/2"W x 34-7/8"D x 81-1/2"H Internal Dimensions: 23-1/2"W x 30"D x 59"H 24 cubic feet, 1 solid door Voltage: 115V Shipping weight: 485 lbs.

Interior Depth 30" Overall Height 81-1/2" Overall Width 27-1/2" Overall Depth 34-7/8" Gross Cu Ft 24 Shelf Area 18.3 SF Shelves 3 Casters 4 Crated Height 85-1/2" Crated Width 37″ Crated Weight 485 lbs. Condensing Unit Size 1 HP Refrigerant R-404A Electrical 115/60/1 Cord and Plug Supplied Maximum Fuse Size 20 Amp