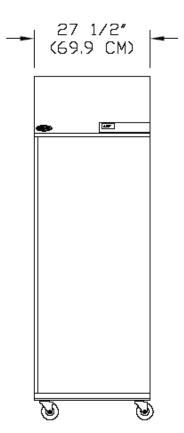

### **External Dimensions:**

27-1/2"W x 34-7/8"D x 81-1/2"H Internal Dimensions: 23-1/2"W x 30"D x 59"H 24 cubic feet, 1 solid door Voltage: 115V Shipping weight: 485 lbs.

Interior Depth 30" Overall Height 81-1/2" Overall Width 27-1/2" Overall Depth 34-7/8" Gross Cu Ft 24 Shelf Area 18.3 SF Shelves 3 Casters 4 Crated Height 85-1/2" Crated Width 37″ Crated Weight 485 lbs. Condensing Unit Size 1 HP Refrigerant R-404A Electrical 115/60/1 Cord and Plug Supplied Maximum Fuse Size 20 Amp