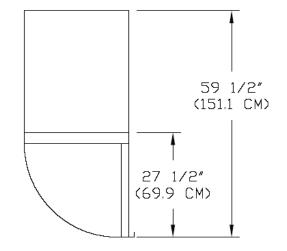

### **External Dimensions:**

27-1/2"W x 34-7/8"D x 81-1/2"H Internal Dimensions: 23-1/2"W x 30"D x 59"H 24 cubic feet, 1 solid door Voltage: 115V Shipping weight: 485 lbs.

# www.freezerlink.com

Interior Height 59" Interior Width 23-1/2" Industrial Freezer Sales A division of IDS 5311 Derry Avenue Building D Agoura Hills CA 91301 Phone (818) 597-4300 Fax (818) 597-4301 www.freezerlink.com

Interior Depth 30" Overall Height 81-1/2" Overall Width 27-1/2" Overall Depth 34-7/8" Gross Cu Ft 24 Shelf Area 18.3 SF Shelves 3 Casters 4 Crated Height 85-1/2" Crated Width 37″ Crated Weight 485 lbs. Condensing Unit Size 1 HP Refrigerant R-404A Electrical 115/60/1 Cord and Plug Supplied Maximum Fuse Size 20 Amp